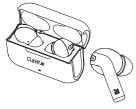

# **Charging Diagram**

4. Auto Power On/Off Two earphone will power on automatically once you take it out from the charging box; And will auto power off when you put it back to the charging box.

Charging Time: 2 hours

When Charging : Earbuds bright red Lights ,Charging box white light flash. Full Charge: Charging box light went out Charging time: 1 hour

Low Battery: Red light flash and warning