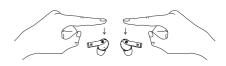

### Bluetooth V5.0

Support IOS & Android System

Pick up the two earbuds from the charging box, and switch both of them off by long touch, around 5 seconds. Then I leas rescinc the two partials around 10 seconds until both of them keep flashing in 3 times white and red light alternatively and quickly. After doing so, the deletion of paired memory is finished.