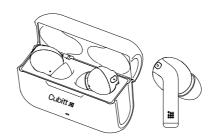

## Easy Pairing

- 1.Put the Left and Right earbud into the charging box to wake it up; When the lights indicating red and charged normally, the
- 2. Take the Left and Right earbuds out of the charging box, the earbuds display will first flash red and white, and the two will be automatically connected together. Once connected successfully, one of the earbuds will stay flash red and white, the other one will flash slowly with a white light
- 3 Enable your phone's Bluetooth connection search the name "Cubitt Earbuds" and click it for pairing. Once paired successfully the lights will flash in white slowly.