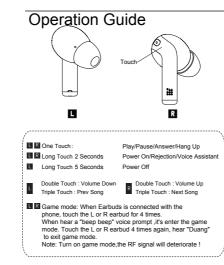

## Easy Pairing

- 1.Put the Left and Right earbud into the charging box to wake it up; When the lights indicating red and charged normally, the
- 2. Take the Left and Right earbuds out of the charging box, the earbuds display will first flash red and white, and the two will be automatically connected together. Once connected successfully, one of the earbuds will stay flash red and white, the other one will flash slowly with a white light
- 3 Enable your phone's Bluetooth connection search the name "Cubitt Earbuds" and click it for pairing. Once paired successfully the lights will flash in white slowly.